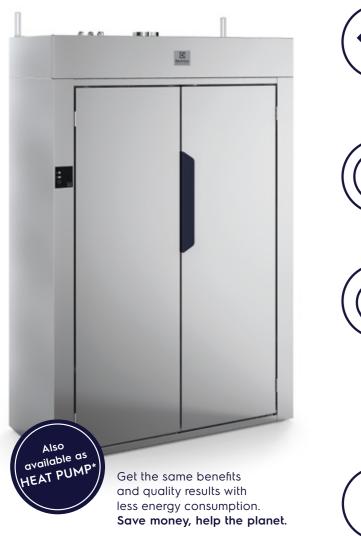

# The perfect addition to your laundry room

Drying Cabinets are the ideal partner to our Line 6000 Washers and Dryers. Thanks to the gentle non-mechanical drying action your garments will never be ruined. Your unparalleled quality solution.

# Shaping the effortless laundry Line 6000 Drying Cabinets

# Superior fabric and garment care, protection everyday

\*For a drying cabinet with heat pump, good ventilation in the laundry room is important. Please contact an authorized ventilation technician for advice.

#### Save space, money and energy

Dry a good size load whilst saving energy and money thanks to programs that stop automatically when the load is dry. Also discover the Heat Pump version for unbeatable savings.