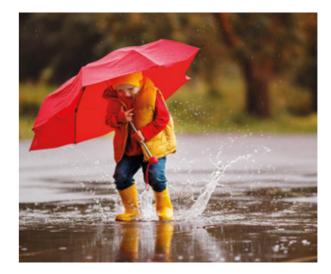

### Gentle drying for delicate fabrics and fine clothing

Drying cabinets are the

Thanks to the Line 6000 Drying Cabinets, you can enjoy a worry free laundry

experience every single day.

The best choice for mountain and school clothing

perfect choice for mountain sports clothing - after skiing you need to dry your ski suit, boots and gloves quickly enough to wear them the next day. Drying cabinets are also perfect for use in kindergartens and schools to dry children's jackets and shoes after they have played outside in the rain, reducing the risk of them catching cold and getting sick from wet clothing.