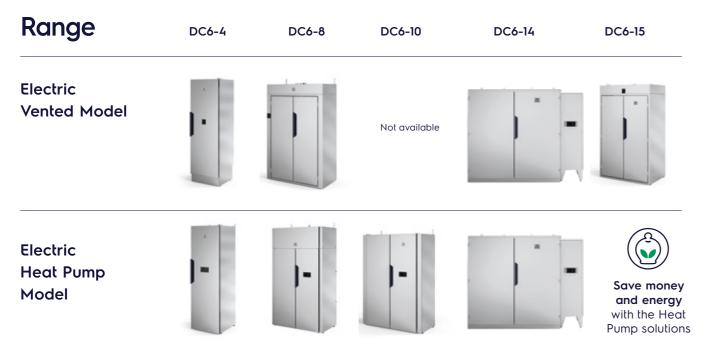

Please contact your local sales representative to check the availability of Heat Pump Drying Cabinets in your Country, according to local restrictions.

A drying cabinet is not a replacement for a dryer but the perfect partner to meet the demands of the most demanding customers.

# Shaping the effortless laundry Line 6000 Drying Cabinets

# Superior fabric and garment care, protection everyday

\*For a drying cabinet with heat pump, good ventilation in the laundry room is important. Please contact an authorized ventilation technician for advice.

#### Save space, money and energy

Dry a good size load whilst saving energy and money thanks to programs that stop automatically when the load is dry. Also discover the Heat Pump version for unbeatable savings.