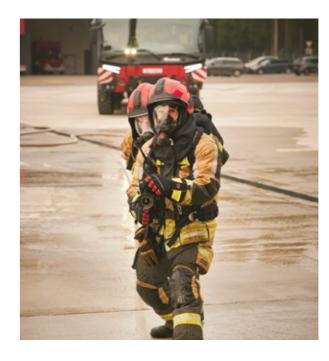

#### Work worryfree in tip-top condition!

Firefighters and road workers often work outdoors and can get caught in the rain. In these cases there is no need to wash the uniforms every time, only to make sure they are perfectly dry. Your employees can now work worry-free as zips, reflective stripes or coatings on their work-wear is perfectly protected with our quality promise for fast and effective drying.