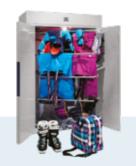

perfect choice for mountain sports clothing - after skiing you need to dry your ski suit, boots and gloves quickly enough to wear them the next day. Drying cabinets are also perfect for use in kindergartens and schools to dry children's jackets and shoes after they have played outside in the rain, reducing the risk of them catching cold and getting sick from wet clothing.

# **Different customer needs?** One perfect solution

"Our kids love playing outside - in all weathers. The Drying Cabinets dry their clothes quickly which keeps the air indoors dry too!"

(Claudia Doden, preschool teacher)

"In the winter season we offer warm ski boots and dry functional clothing and gloves as part of our service - thanks to the Drying Cabinets"

(Michelle Marchand, ski-resort manager)

"The lives of people in our company depend on their high-quality work clothing. These Drying Cabinets protect the garments' and extend their lifetime."