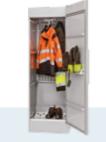

#### Work worryfree in tip-top condition!

Firefighters and road workers often work outdoors and can get caught in the rain. In these cases there is no need to wash the uniforms every time, only to make sure they are perfectly dry. Your employees can now work worry-free as zips, reflective stripes or coatings on their work-wear is perfectly protected with our quality promise for fast and effective drying.

"In the winter season we offer warm ski boots and dry functional clothing and gloves as part of our service - thanks to the Drying Cabinets"

(Michelle Marchand, ski-resort manager)

"The lives of people in our company depend on their high-quality work clothing. These Drying Cabinets protect the garments' and extend their lifetime."