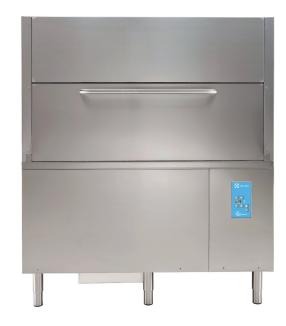

## **PPE Washer L**

## **Product description**

Industrial cleaning machine to wash and sanitize protective personal equipments in steel, composite, rubber, fabric, plastic etc. from grease, residues of combustion gases, toxins etc. in just few minutes to save time and minimize contamination

## Features and benefits

- 304 AISI stainless steel front and side panels, wash tank, tank filter and wash and rinse arms
- Equipped with side washing arms in addition to upper and lower wash arms to clean every parts of the PPE
- Door divided in two parts with 180° frontal opening for a better and easier load
- Fault auto-diagnosis system. Self-cleaning cycle. Drain pump and detergent dispenser included
- Pre-arrangements for connection to an automatic detergent dispenser
- IPX5 water protection
- Low noise level
- Simple service from the front