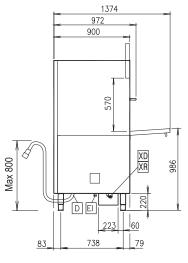

| Electric                                                                                                                                                                                                                                                                                           |                                                   | PPE Washer L                                                     |
|----------------------------------------------------------------------------------------------------------------------------------------------------------------------------------------------------------------------------------------------------------------------------------------------------|---------------------------------------------------|------------------------------------------------------------------|
| Supply voltage<br>Default installed power<br>Electrical power                                                                                                                                                                                                                                      | Hz<br>kW<br>kW                                    | 400V 3N ~<br>50<br>17<br>26                                      |
| Water                                                                                                                                                                                                                                                                                              |                                                   |                                                                  |
| Water pressure (min-max)<br>Water supply temperature<br>Boiler capacity<br>Washing cycle temperature<br>Washing tank capacity<br>Washing cycle pump power<br>Washing cycle electrical elements<br>Hot rinse cycle duration<br>Hot rinse cycle temperature<br>Rinsing water consumption (per cycle) | bar<br>℃<br>℃<br>kW<br>kW<br>sec.<br>℃<br>L       | 0.5-7<br>50<br>18<br>55-65<br>150<br>5<br>10.5<br>20<br>84<br>12 |
| Shipping data                                                                                                                                                                                                                                                                                      |                                                   |                                                                  |
| Weight<br>Shipping weight<br>Shipping height<br>Shipping width<br>Shipping depth<br>Shipping volume                                                                                                                                                                                                | net, kg<br>kg<br>mm<br>mm<br>mm<br>m <sup>3</sup> | 300<br>340<br>2030<br>1100<br>1800<br>4.02                       |
| Accessories                                                                                                                                                                                                                                                                                        |                                                   |                                                                  |
| Stainless steel basket                                                                                                                                                                                                                                                                             |                                                   | Х                                                                |
| Dimensions in mm                                                                                                                                                                                                                                                                                   |                                                   |                                                                  |
| External dimension, height<br>External dimension, width<br>External dimension, depth<br>Cell dimension, height                                                                                                                                                                                     |                                                   | 1791<br>1552<br>900<br>570                                       |
| Cell dimension, width<br>Cell dimension, depth                                                                                                                                                                                                                                                     |                                                   | 1340<br>710                                                      |
| AVAir ventsDDrainELElectrical connectionEQEquipotential screwHWIHot water inletWIWater inletXDDetergent connectionXRRinse aid connection                                                                                                                                                           |                                                   |                                                                  |