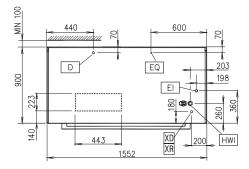

| Electric                                                                                                                                                                                                                                                                                           |                                                   | PPE Washer L                                                     |
|----------------------------------------------------------------------------------------------------------------------------------------------------------------------------------------------------------------------------------------------------------------------------------------------------|---------------------------------------------------|------------------------------------------------------------------|
| Supply voltage<br>Default installed power<br>Electrical power                                                                                                                                                                                                                                      | Hz<br>kW<br>kW                                    | 400V 3N ~<br>50<br>17<br>26                                      |
| Water                                                                                                                                                                                                                                                                                              |                                                   |                                                                  |
| Water pressure (min-max)<br>Water supply temperature<br>Boiler capacity<br>Washing cycle temperature<br>Washing tank capacity<br>Washing cycle pump power<br>Washing cycle electrical elements<br>Hot rinse cycle duration<br>Hot rinse cycle temperature<br>Rinsing water consumption (per cycle) | bar<br>℃<br>℃<br>kW<br>kW<br>sec.<br>℃<br>L       | 0.5-7<br>50<br>18<br>55-65<br>150<br>5<br>10.5<br>20<br>84<br>12 |
| Shipping data                                                                                                                                                                                                                                                                                      |                                                   |                                                                  |
| Weight<br>Shipping weight<br>Shipping height<br>Shipping width<br>Shipping depth<br>Shipping volume                                                                                                                                                                                                | net, kg<br>kg<br>mm<br>mm<br>mm<br>m <sup>3</sup> | 300<br>340<br>2030<br>1100<br>1800<br>4.02                       |
| Accessories                                                                                                                                                                                                                                                                                        |                                                   |                                                                  |
| Stainless steel basket                                                                                                                                                                                                                                                                             |                                                   | Х                                                                |
| Dimensions in mm                                                                                                                                                                                                                                                                                   |                                                   |                                                                  |
| External dimension, height<br>External dimension, width<br>External dimension, depth<br>Cell dimension, height                                                                                                                                                                                     |                                                   | 1791<br>1552<br>900<br>570                                       |
| Cell dimension, width<br>Cell dimension, depth                                                                                                                                                                                                                                                     |                                                   | 1340<br>710                                                      |
| AVAir ventsDDrainELElectrical connectionEQEquipotential screwHWIHot water inletWIWater inletXDDetergent connectionXRRinse aid connection                                                                                                                                                           |                                                   |                                                                  |

View from above

www.electrolux.com/professional