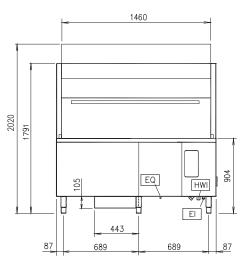

| Electric                                                                                                                                                                                                                                                                                           |                                                   | PPE Washer L                                                     |
|----------------------------------------------------------------------------------------------------------------------------------------------------------------------------------------------------------------------------------------------------------------------------------------------------|---------------------------------------------------|------------------------------------------------------------------|
| Supply voltage<br>Default installed power<br>Electrical power                                                                                                                                                                                                                                      | Hz<br>kW<br>kW                                    | 400V 3N ~<br>50<br>17<br>26                                      |
| Water                                                                                                                                                                                                                                                                                              |                                                   |                                                                  |
| Water pressure (min-max)<br>Water supply temperature<br>Boiler capacity<br>Washing cycle temperature<br>Washing tank capacity<br>Washing cycle pump power<br>Washing cycle electrical elements<br>Hot rinse cycle duration<br>Hot rinse cycle temperature<br>Rinsing water consumption (per cycle) | bar<br>℃<br>℃<br>kW<br>kW<br>sec.<br>℃<br>L       | 0.5-7<br>50<br>18<br>55-65<br>150<br>5<br>10.5<br>20<br>84<br>12 |
| Shipping data                                                                                                                                                                                                                                                                                      |                                                   |                                                                  |
| Weight<br>Shipping weight<br>Shipping height<br>Shipping width<br>Shipping depth<br>Shipping volume                                                                                                                                                                                                | net, kg<br>kg<br>mm<br>mm<br>mm<br>m <sup>3</sup> | 300<br>340<br>2030<br>1100<br>1800<br>4.02                       |
| Accessories                                                                                                                                                                                                                                                                                        |                                                   |                                                                  |
| Stainless steel basket                                                                                                                                                                                                                                                                             |                                                   | Х                                                                |
| Dimensions in mm                                                                                                                                                                                                                                                                                   |                                                   |                                                                  |
| External dimension, height<br>External dimension, width<br>External dimension, depth<br>Cell dimension, height                                                                                                                                                                                     |                                                   | 1791<br>1552<br>900<br>570                                       |
| Cell dimension, width<br>Cell dimension, depth                                                                                                                                                                                                                                                     |                                                   | 1340<br>710                                                      |
| AVAir ventsDDrainELElectrical connectionEQEquipotential screwHWIHot water inletWIWater inletXDDetergent connectionXRRinse aid connection                                                                                                                                                           |                                                   |                                                                  |